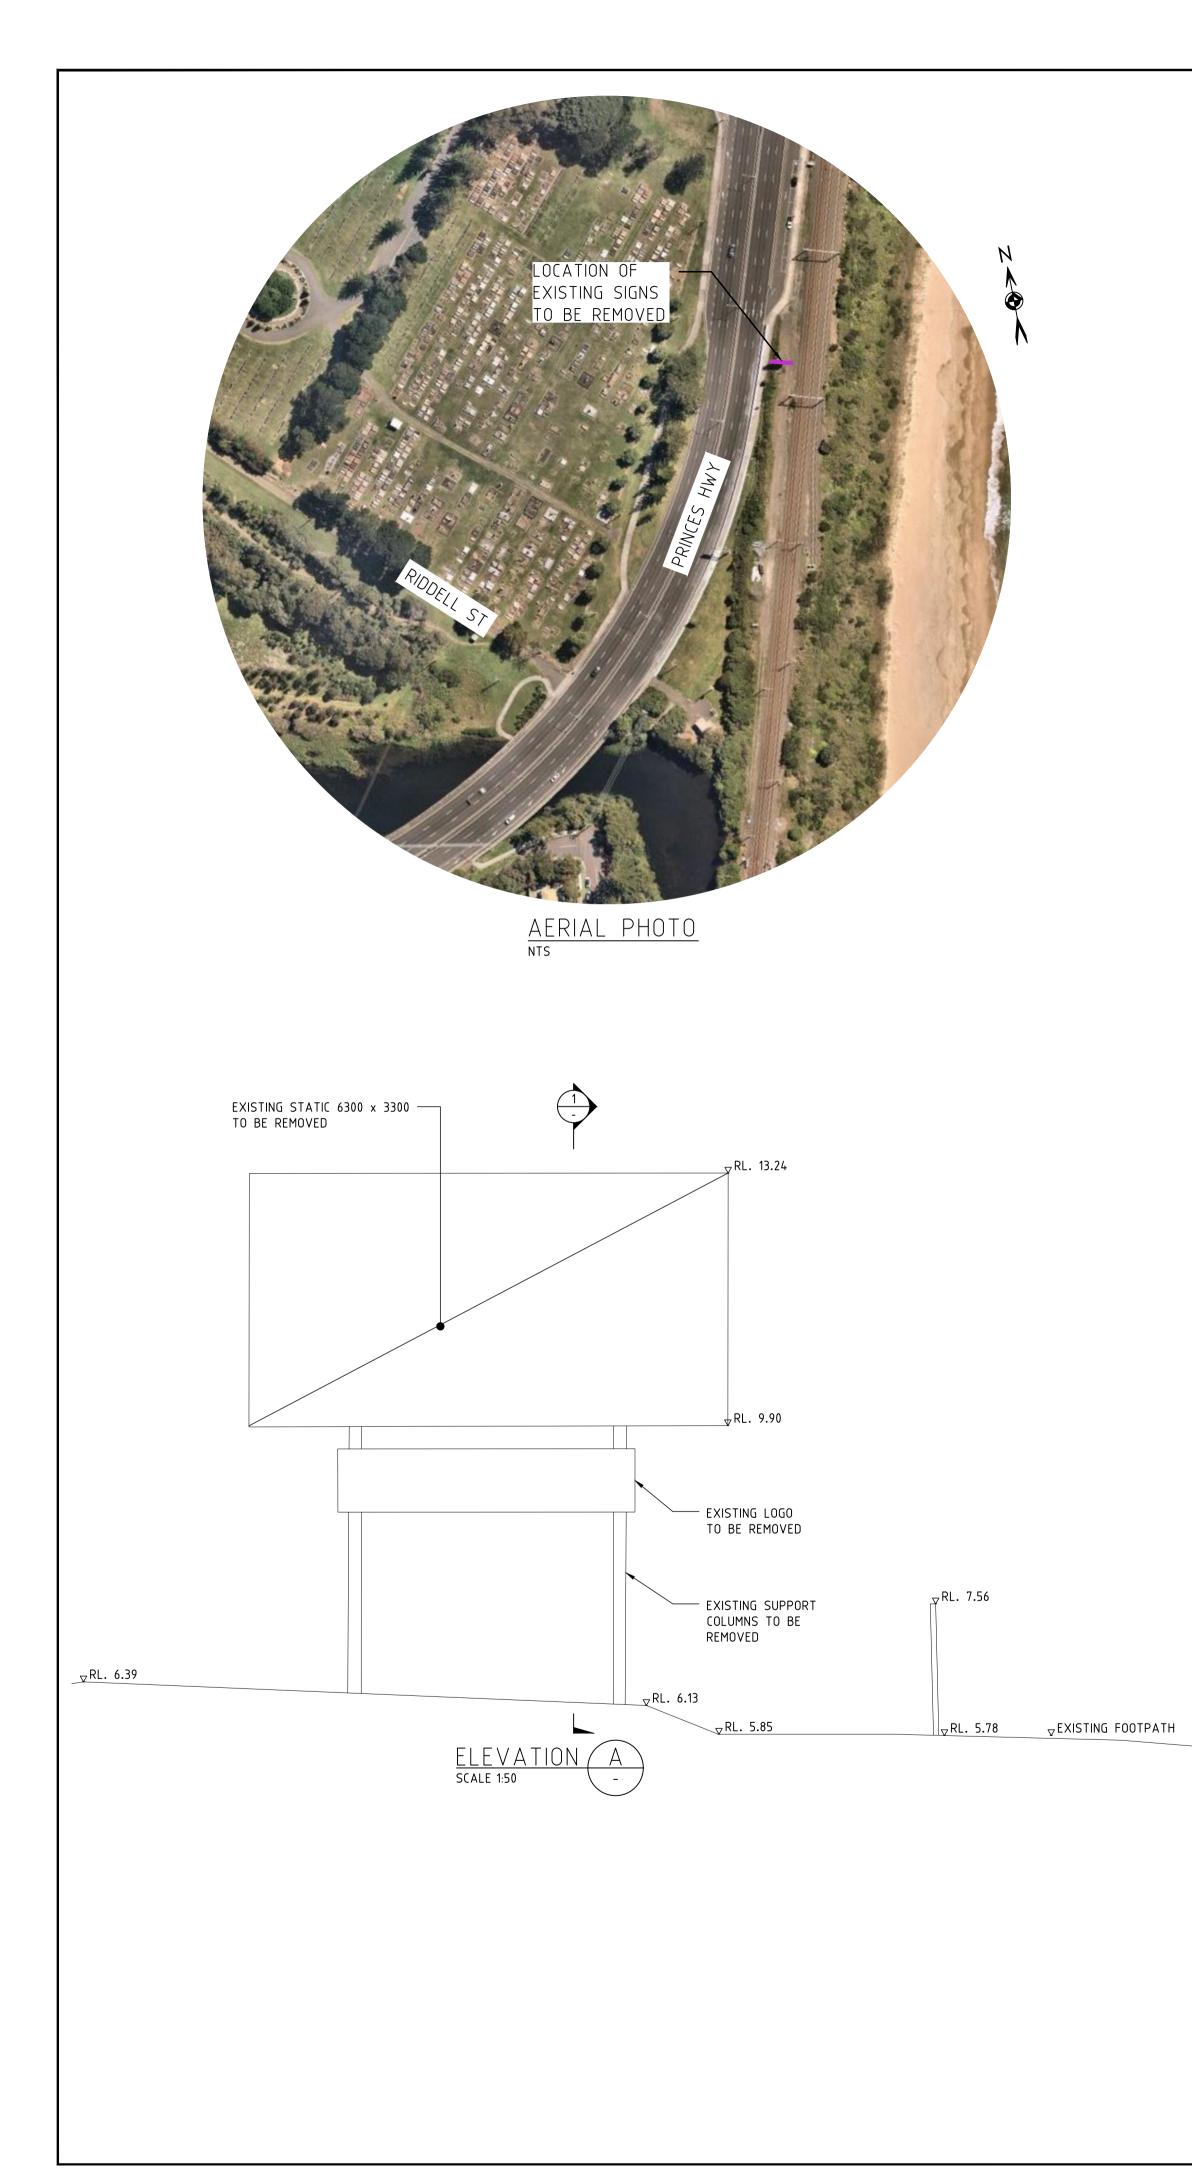

| S | DATE     | COMMENT             |                              | Suite 1, Building 8, 49 Frenchs Forest Road East,<br>Frenchs Forest, NSW 2086<br>P.O. Box 652, Forestville, NSW 2087<br>Ph: 02 9451 3455 Fax: 02 9451 3466<br>Email: info@dbce.com.au<br>ABN 23 039 013 724 | CLIENT:          |
|---|----------|---------------------|------------------------------|-------------------------------------------------------------------------------------------------------------------------------------------------------------------------------------------------------------|------------------|
| ٩ | 09/12/21 | ISSUED FOR APPROVAL | 1                            |                                                                                                                                                                                                             | JCDecaux         |
|   |          |                     | DR                           |                                                                                                                                                                                                             | JCDecaux         |
|   |          |                     | Dennis Bunt                  |                                                                                                                                                                                                             |                  |
|   |          |                     | Consulting Engineers Pty Ltd |                                                                                                                                                                                                             |                  |
|   |          |                     |                              |                                                                                                                                                                                                             | PRINCES HWY, BOM |
|   |          |                     |                              |                                                                                                                                                                                                             | SUPER 8, NORTHBO |
|   |          |                     |                              |                                                                                                                                                                                                             |                  |