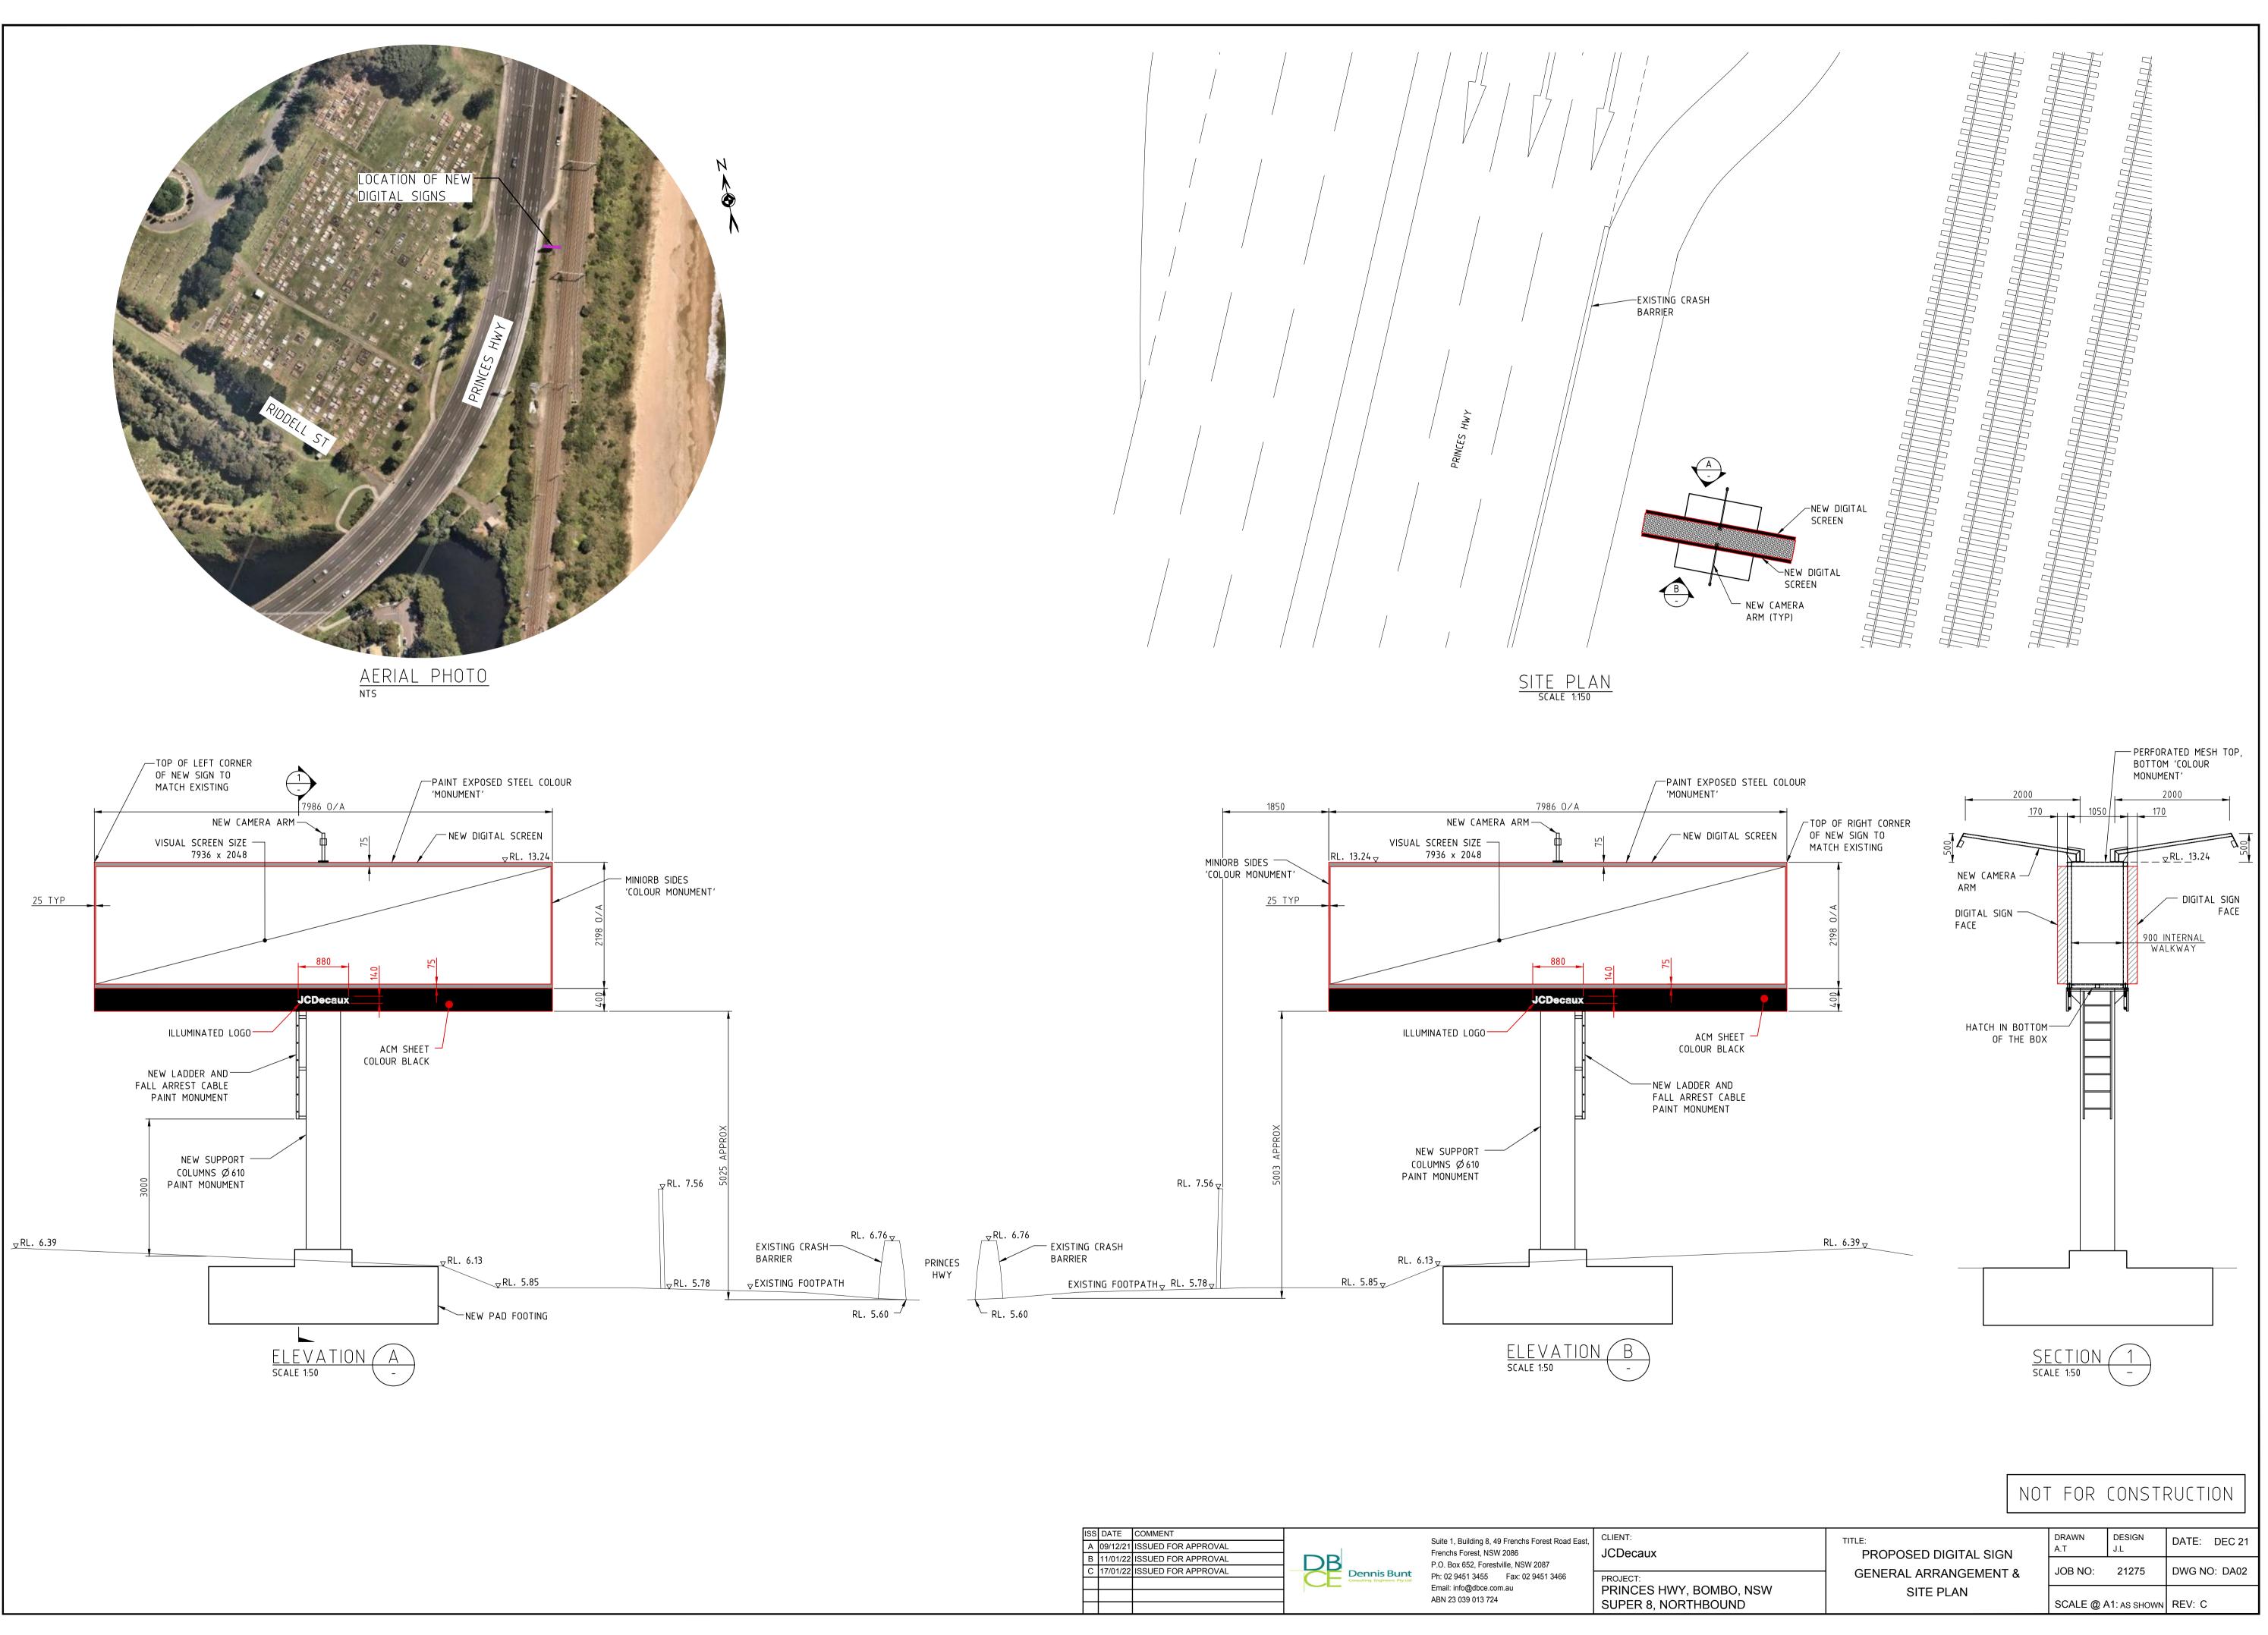

| ISS | DATE     | COMMENT             |                          | Suite 1, Building 8, 49 Frenchs Forest Road East,             | CLIENT:            |
|-----|----------|---------------------|--------------------------|---------------------------------------------------------------|--------------------|
| Α   | 09/12/21 | ISSUED FOR APPROVAL |                          | Frenchs Forest, NSW 2086                                      | JCDecaux           |
| В   | 11/01/22 | ISSUED FOR APPROVAL |                          | P.O. Box 652, Forestville, NSW 2087                           | JCDecaux           |
| С   | 17/01/22 | ISSUED FOR APPROVAL | Dennis Bur               | Ph: 02 9451 3455 Fax: 02 9451 3466<br>Email: info@dbce.com.au |                    |
|     |          |                     | Consulting Engineers Pty |                                                               |                    |
|     |          |                     | <u>^</u>                 | ABN 23 039 013 724                                            | PRINCES HWY, BOMBO |
|     |          |                     |                          |                                                               | SUPER 8, NORTHBOUN |