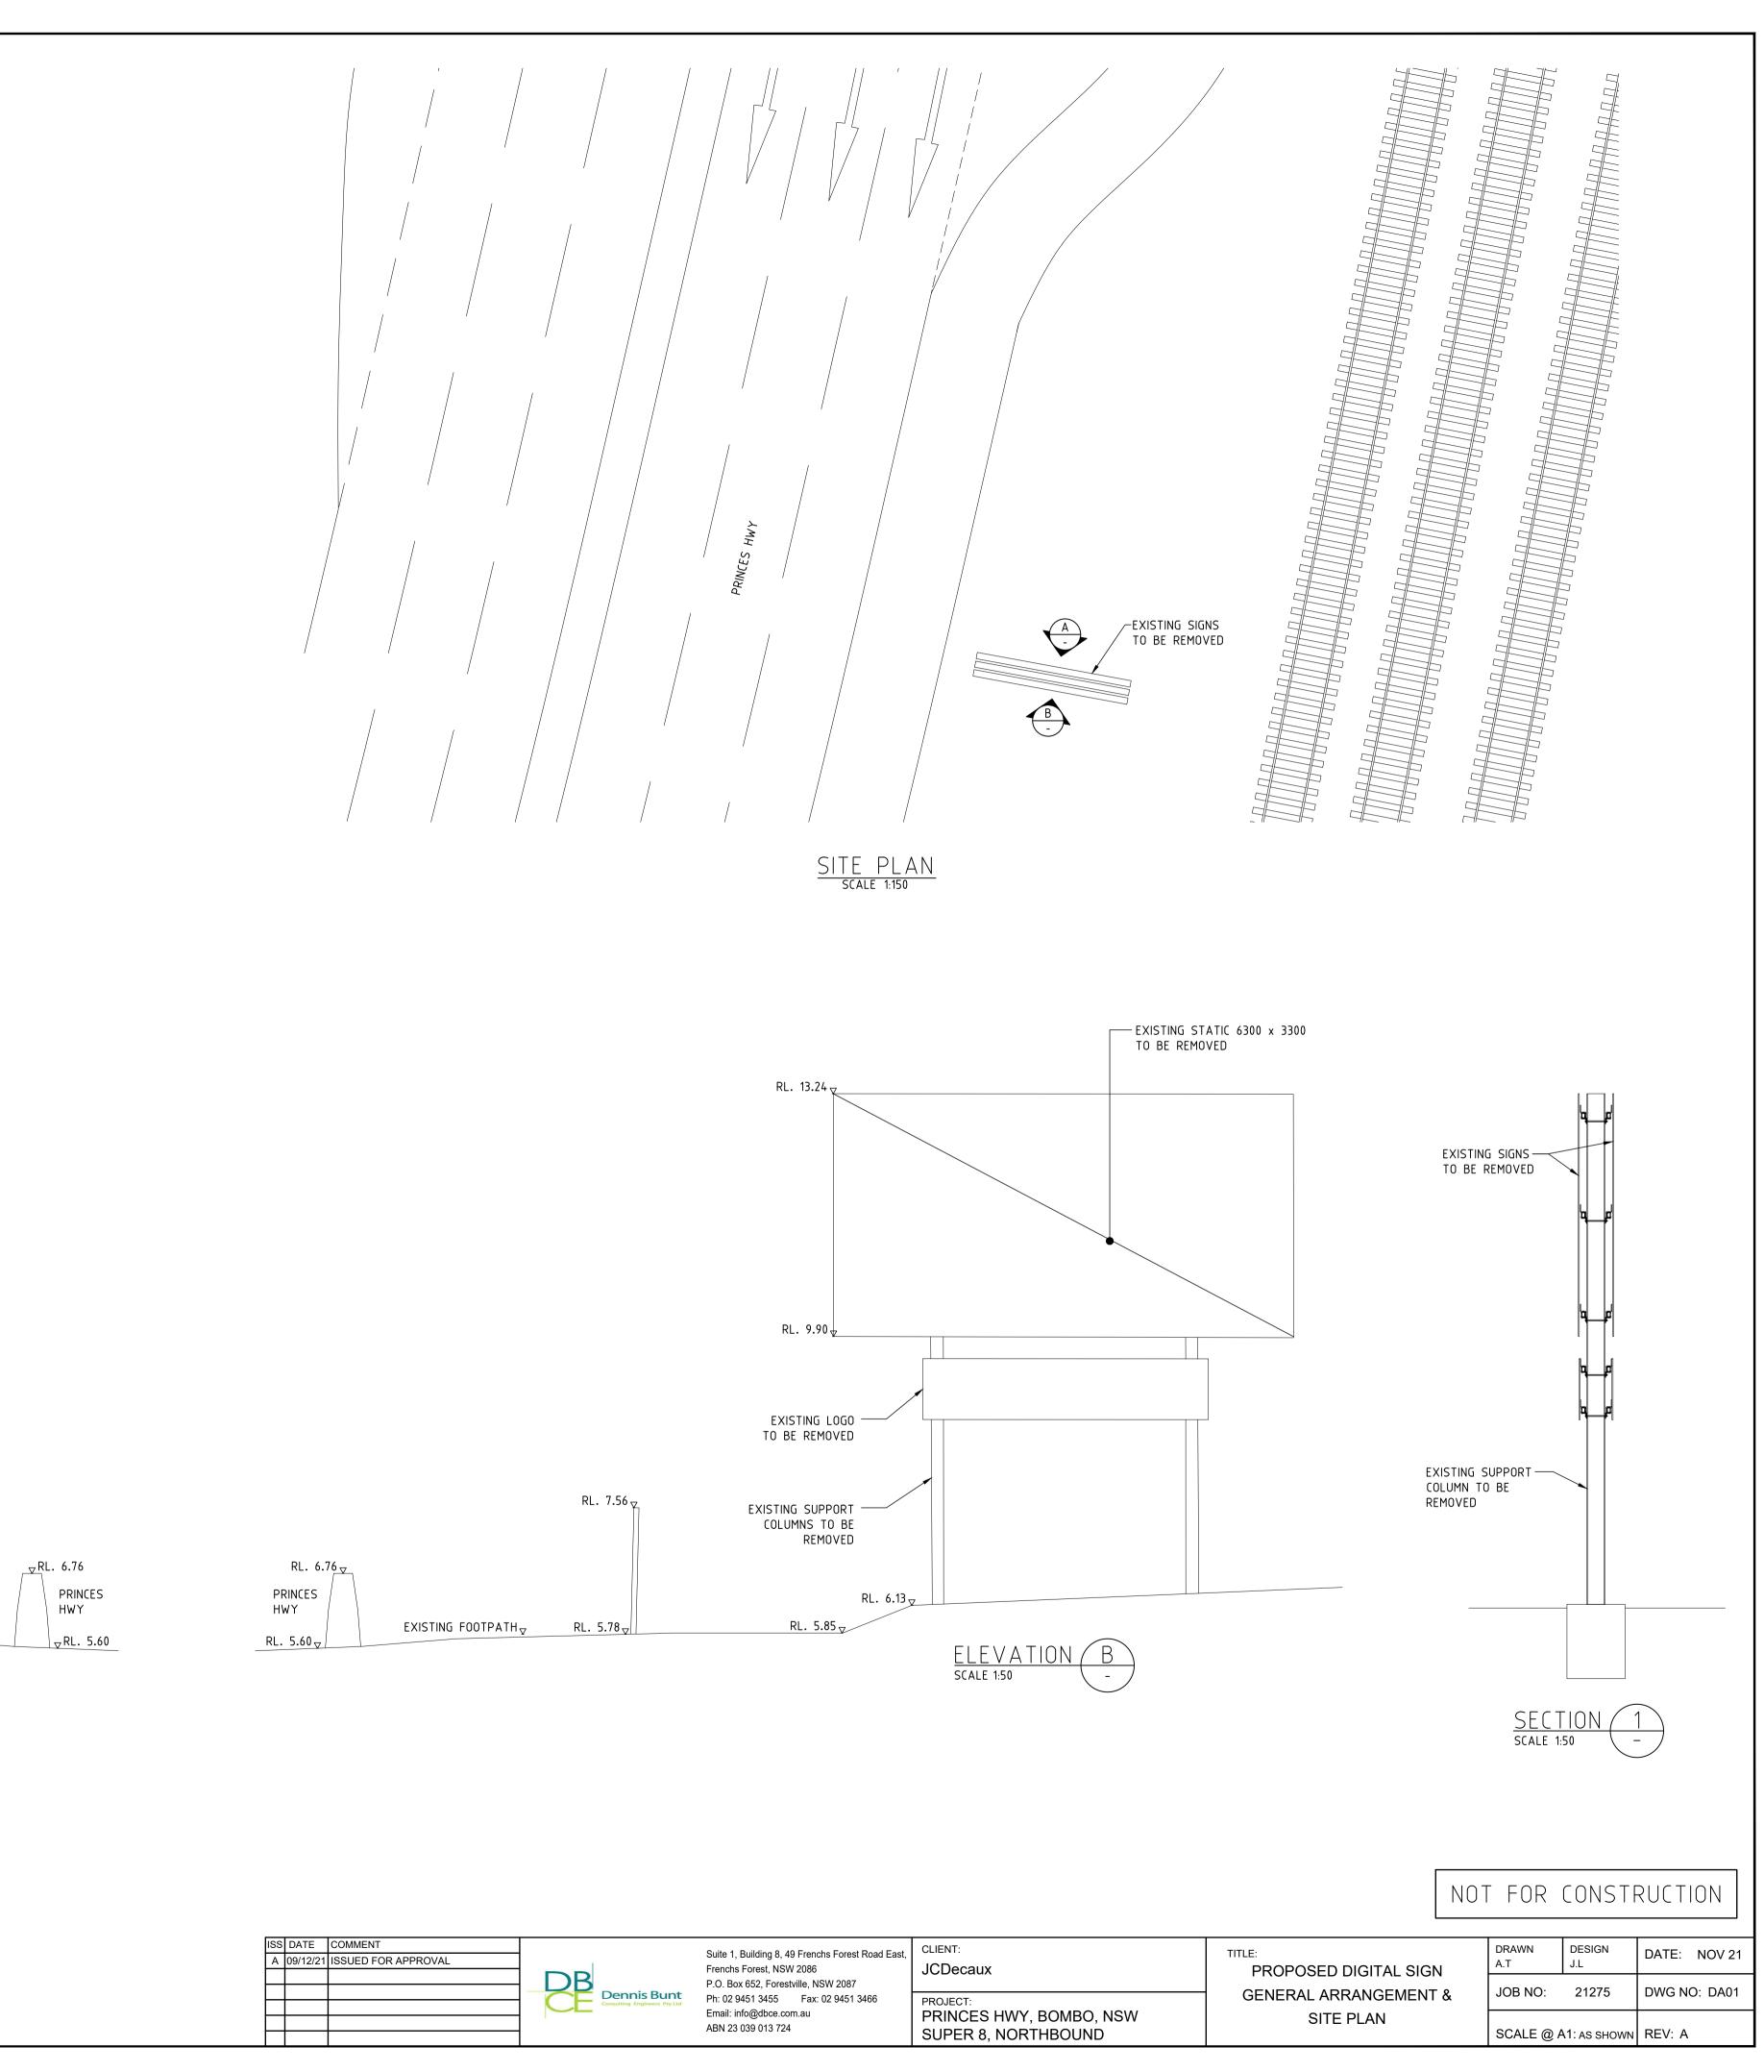

| S | DATE     | COMMENT             |                              | Suite 1, Building 8, 49 Frenchs Forest Road East,<br>Frenchs Forest, NSW 2086<br>P.O. Box 652, Forestville, NSW 2087<br>Ph: 02 9451 3455 Fax: 02 9451 3466<br>Email: info@dbce.com.au<br>ABN 23 039 013 724 | CLIENT:          |
|---|----------|---------------------|------------------------------|-------------------------------------------------------------------------------------------------------------------------------------------------------------------------------------------------------------|------------------|
| ٩ | 09/12/21 | ISSUED FOR APPROVAL | 1                            |                                                                                                                                                                                                             | JCDecaux         |
|   |          |                     | DR                           |                                                                                                                                                                                                             | JCDecaux         |
|   |          |                     | Dennis Bunt                  |                                                                                                                                                                                                             |                  |
|   |          |                     | Consulting Engineers Pty Ltd |                                                                                                                                                                                                             |                  |
|   |          |                     |                              |                                                                                                                                                                                                             | PRINCES HWY, BOM |
|   |          |                     |                              |                                                                                                                                                                                                             | SUPER 8, NORTHBO |
|   |          |                     |                              |                                                                                                                                                                                                             |                  |